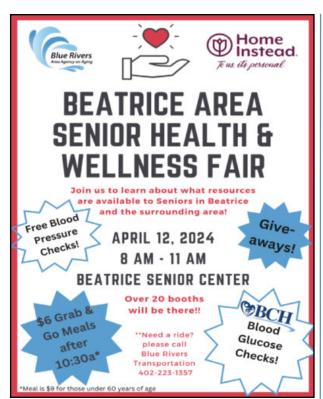

#### TAI CHI

Tai Chi is an evidence based program for arthritis and fall prevention. Tai Chi is a form of exercise that involves slow movements that can increase flexibility and strength. Tai Chi also can ease depression, improve balance, and relieve stress. Tai Chi consists of eight primary movements, and is taught during one hour sessions, typically for a total of sixteen sessions. Tai Chi classes will be starting in mid-April at the Beatrice Senior Center and will be taught by Shelley Whitwer, RN. These classes will be held from 10 to 11, every Tuesday. There is no limit to the number of participants in the class. A \$2 donation is requested at the time of each class. Please contact Tracie at the Administration office at 402-223-1376 if you are interested in participating.